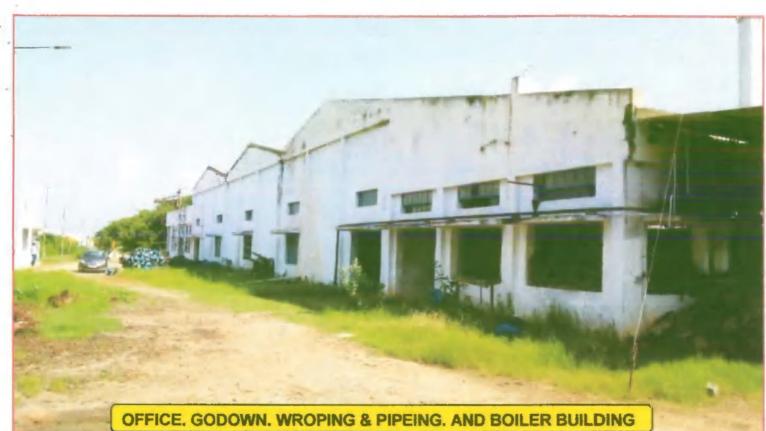

# SCHEDULE OF TRANSFERRED PROPERTY BEING TRANSFERRED TO AND VESTED IN NITHYA ESTATES & DEVELOPERS INDIA **PRIVATE LIMITED (UN-SECURED CREDITOR - I)**

#### i. SCHEDULE OF PROPERTY

In the Registration District of Coimbatore, Sub-Registration District of Annur, In Palladam Taluk, in Moppiripalayam Village, Patta No.202 G.S. No. 496A Punja 3 acres 33 cents, in this on the northern side.

#### ii. SCHEDULE OF PROPERTY

In the Registration District of Coimbatore, Sub- Registration District of Annur, In Palladam Taluk, in Mopperipalayam Village, Patta No.367 G.S.No 498A/3D measuring Punja IIA 0.75 (1 acres 85 cents)kiot, 2.45P, with the following boundaries.

#### Шi. SCHEDULE OF PROPERTY

In the Registration District of Coimbatore, in the Sub-Registration District on Annur. In Palladam Taluk, in Mopperipalayam Village, patta No. 736, G.S. No. 497, Punja acras 19:46 cents, in this.

## iv. SCHEDULE OF PROPERTY

In the Registration District of Coimbatore. Sub-Registration District of Annur. In Palladam Taluk in Mopperipalayam Village, Patta No. 74, G.S. No. 498A/3C Measuring punja HA 0.71.5 (lacre 77 cents) kist Rs.2.45p, with the following boundaries.