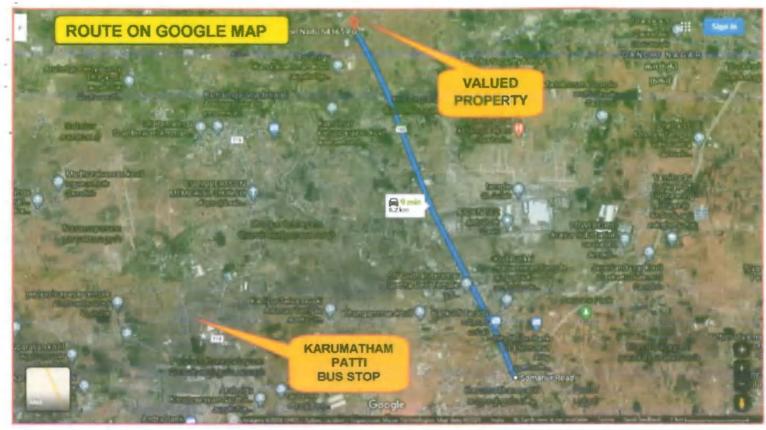

## M/s. FLORA TEXTILES LIMITED

Cell No: 98942 25522, 91593 93396

S.F.No.496A/1,498A/3C,498A/3D & 497/1, Patta No.202,736,367, Somanur to Annur road Door no. 15A(2), Arukanniamman Nagar, Moppripalayam Village & Panchayat, Sulur Taluk, Coimbatore District.- 641 659.

## VALUATION REPORT

| 1. | GENRAL                                                                                                                                                                                                                                                                                                                                                                                                                                                                                                                                                                                                                                                                                                                                                                                                                                                                                                                                                                                                                                                                                                                                                                                                                                                                                                                                                                                                                                                                                                                                                                                                                                                                                                                                                                                                                                                                                                                                                                                                                                                                                                                                                                                                                                                                               |                                                                                                                                                                                                                                                                                                                                                                                                                                                                                                                                |
|----|--------------------------------------------------------------------------------------------------------------------------------------------------------------------------------------------------------------------------------------------------------------------------------------------------------------------------------------------------------------------------------------------------------------------------------------------------------------------------------------------------------------------------------------------------------------------------------------------------------------------------------------------------------------------------------------------------------------------------------------------------------------------------------------------------------------------------------------------------------------------------------------------------------------------------------------------------------------------------------------------------------------------------------------------------------------------------------------------------------------------------------------------------------------------------------------------------------------------------------------------------------------------------------------------------------------------------------------------------------------------------------------------------------------------------------------------------------------------------------------------------------------------------------------------------------------------------------------------------------------------------------------------------------------------------------------------------------------------------------------------------------------------------------------------------------------------------------------------------------------------------------------------------------------------------------------------------------------------------------------------------------------------------------------------------------------------------------------------------------------------------------------------------------------------------------------------------------------------------------------------------------------------------------------|--------------------------------------------------------------------------------------------------------------------------------------------------------------------------------------------------------------------------------------------------------------------------------------------------------------------------------------------------------------------------------------------------------------------------------------------------------------------------------------------------------------------------------|
| l  | Purpose for which the valuation made                                                                                                                                                                                                                                                                                                                                                                                                                                                                                                                                                                                                                                                                                                                                                                                                                                                                                                                                                                                                                                                                                                                                                                                                                                                                                                                                                                                                                                                                                                                                                                                                                                                                                                                                                                                                                                                                                                                                                                                                                                                                                                                                                                                                                                                 | To estimate value of the property                                                                                                                                                                                                                                                                                                                                                                                                                                                                                              |
| 2  | a. Date of inspection of property                                                                                                                                                                                                                                                                                                                                                                                                                                                                                                                                                                                                                                                                                                                                                                                                                                                                                                                                                                                                                                                                                                                                                                                                                                                                                                                                                                                                                                                                                                                                                                                                                                                                                                                                                                                                                                                                                                                                                                                                                                                                                                                                                                                                                                                    | 20/11/2020                                                                                                                                                                                                                                                                                                                                                                                                                                                                                                                     |
|    | b. Date of valuation report                                                                                                                                                                                                                                                                                                                                                                                                                                                                                                                                                                                                                                                                                                                                                                                                                                                                                                                                                                                                                                                                                                                                                                                                                                                                                                                                                                                                                                                                                                                                                                                                                                                                                                                                                                                                                                                                                                                                                                                                                                                                                                                                                                                                                                                          | 24/11/2020                                                                                                                                                                                                                                                                                                                                                                                                                                                                                                                     |
| 3  | List of documents produced for perusal                                                                                                                                                                                                                                                                                                                                                                                                                                                                                                                                                                                                                                                                                                                                                                                                                                                                                                                                                                                                                                                                                                                                                                                                                                                                                                                                                                                                                                                                                                                                                                                                                                                                                                                                                                                                                                                                                                                                                                                                                                                                                                                                                                                                                                               | <ul> <li>Xerox copy of Sale deed</li> <li>1) Doc. No.1126/1993 dated 06/09/1993</li> <li>2) Doc.No.1127/1993 dated 06/09/1993</li> <li>3) Doc.No.1128/1993 dated 06/09/1993</li> <li>4) Doc.No.1115/1993 dated 03/09/1993 Annur Sub registrar </li> <li>5) Topo &amp; FMB sketch, Patta, Chitta &amp; Adangal copy, Site plan</li> </ul>                                                                                                                                                                                       |
| 1  | Name of the owner(s) and his/ their<br>address (es) with Phone no. (details of<br>share of each owner in case of joint<br>ownership)                                                                                                                                                                                                                                                                                                                                                                                                                                                                                                                                                                                                                                                                                                                                                                                                                                                                                                                                                                                                                                                                                                                                                                                                                                                                                                                                                                                                                                                                                                                                                                                                                                                                                                                                                                                                                                                                                                                                                                                                                                                                                                                                                 | Property standing in the name & Unit :<br>M/s. FLORA TEXTILES LIMITED<br>Cell No: 98942 25522, 91593 93396.                                                                                                                                                                                                                                                                                                                                                                                                                    |
| 5  | Brief description of the property (Including leasehold / freehold etc)                                                                                                                                                                                                                                                                                                                                                                                                                                                                                                                                                                                                                                                                                                                                                                                                                                                                                                                                                                                                                                                                                                                                                                                                                                                                                                                                                                                                                                                                                                                                                                                                                                                                                                                                                                                                                                                                                                                                                                                                                                                                                                                                                                                                               |                                                                                                                                                                                                                                                                                                                                                                                                                                                                                                                                |
|    | <ul> <li>Note:</li> <li>* Nearby areas are Company/ Residential/<br/>Vacant land</li> <li>* Approved building plan is not produced<br/>for our verification &amp; it is required.</li> <li>*Property has Sizing &amp; Godown<br/>(stock materials)</li> </ul>                                                                                                                                                                                                                                                                                                                                                                                                                                                                                                                                                                                                                                                                                                                                                                                                                                                                                                                                                                                                                                                                                                                                                                                                                                                                                                                                                                                                                                                                                                                                                                                                                                                                                                                                                                                                                                                                                                                                                                                                                        | <ul> <li>This property in the name of<br/>M/s. FLORA TEXTILES LIMITED(Old) located in<br/>Arukanniamman Nagar, Somanur to Annur road<br/>Moppripalayam Village &amp; Panchayat, Sulur Taluk.<br/>Coimbatore District.</li> <li>It is situated roughly 6 km distance from Salem to<br/>Kochi Hyw (NH - 544) ,Karumathampatti bus stop,</li> <li>Banks, Hospital, Police station, Post office, Petrol bunk.<br/>Church and Temple, etc. are situated roughly within<br/>6.00 km to 7.00 km radius from this property.</li> </ul> |
|    | A.S. BALU, B.E. M.I.E.,<br>CHARTERED ENGINEER,<br>REGD. VALUER OF INCOME TAX<br>Regd. No. C-1/330 at 1956 by Govt. of Inc<br>Regd. NO. C-1/350 at 1956 by Govt. of Inc<br>R | X.<br>Jia,                                                                                                                                                                                                                                                                                                                                                                                                                                                                                                                     |