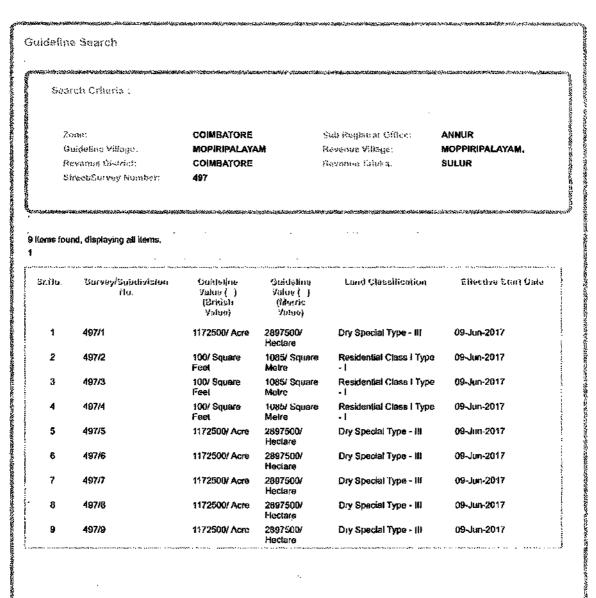

#### i. SCHEDULE OF PROPERTY

In the Registration District of Coimbatore, Sub-Registration District of Annur, In Palladam Taluk, in Moppiripalayam Village, Patta No.202 G.S. No. 496A Punja 3 acres 33 cents, in this on the northern side.

#### ii. SCHEDULE OF PROPERTY

In the Registration District of Coimbatore, Sub- Registration District of Annur, In Palladam Taluk, in Mopperipalayam Village, Patta No.367 G.S.No 498A/3D measuring Punja IIA 0.75 (1 acres 85 cents)kiot, 2.45P, with the following boundaries.

#### Шi. SCHEDULE OF PROPERTY

In the Registration District of Coimbatore, in the Sub-Registration District on Annur. In Palladam Taluk, in Mopperipalayam Village, patta No. 736, G.S. No. 497, Punja acras 19:46 cents, in this.

## iv. SCHEDULE OF PROPERTY

In the Registration District of Coimbatore. Sub-Registration District of Annur. In Palladam Taluk in Mopperipalayam Village, Patta No. 74, G.S. No. 498A/3C Measuring punja HA 0.71.5 (lacre 77 cents) kist Rs.2.45p, with the following boundaries.